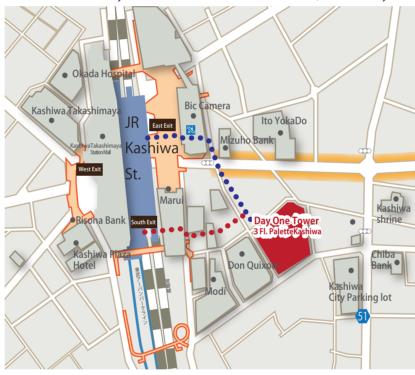

It is a facility made with such a wish.

Palette Kashiwa is a 3-minute walk from the south exit of Kashiwa station.

Please use it as a new citizen learning place in an good location, as "Kashiwa station campus".

## ACCESS

Palette Kashiwa is a 3-minute walk from the south exit of Kashiwa station

₹277-0005 Day OneTower 3rd.Fl. Kashiwa1-7-1-301, Kashiwa city

Palette Kashiwa has no parking lot. Please use public transportation.

=277-0005 Day OneTower 3rd.Floor, Kashiwa1-7-1-301, Kashiwa city Chiba, Japan

TEL: 04-7157-0280 http://palettekashiwa.jp